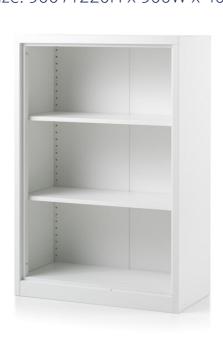

# Open Shelf with 1/2 Shelf

Size: 900/1220H x 900W x 400D

### Open Shelf with 1/2 Shelf

Size: 900/1220H x 900W x 400D

# Open Shelf with 1/2 Shelf

Size: 900 /1220H x 900W x 400D

Size: 900/1220H x 900W x 400D