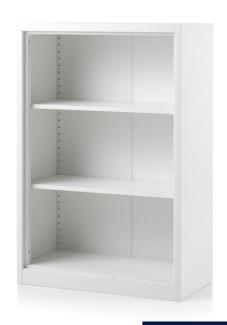

# Open Shelf with 1/2 Shelf

Size: 900/1220H x 900W x 400D

### Open Shelf with 1/2 Shelf

Size: 900/1220H x 900W x 400D

# Open Shelf with 1/2 Shelf

Size: 900 /1220H x 900W x 400D

Size: 900/1220H x 900W x 400D