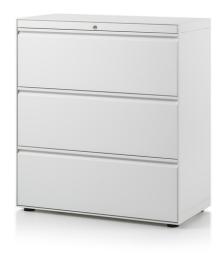

# Lateral Filing Cabinet 3 Drawers

Size: 1340H x 900W x 400D

### Lateral Filing Cabinet 3 Drawers

Size: 1035H x 900W x 400D

### Lateral Filing Cabine 3 Drawers

Size: 1035H x 900W x 400D

### **Lateral Filing Cabine** 3 Drawers

Size: 1035H x 900W x 400D