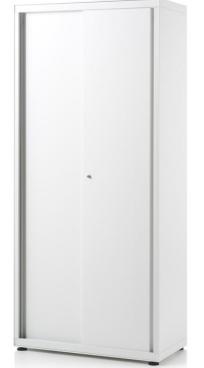

# STORAGE SOLUTIONS creating for beller life



### Almirah Sliding Door with 3/4 Shelf

Size: 1800/2000H x 900W x 400D

# Lateral Filing Cabinet 3 Drawers

Size: 1340H x 900W x 400D

# Open Shelf with 1/2 Shelf

Size: 900/1220H x 900W x 400D







### **Corporate** Office Storage

Professionally arranged storage solutions according to theme of your workspace.



### Almirah Sliding Door with 3/4 Shelf

Size: 1800/2000H x 900W x 400D

### Personal Locker with Hanger & Shelf

Size: 1200H x 350W x 450D

# Open Shelf with 3 /4 Shelf

Size: 1800/2000H x 900W x 400D







### **Lucrative** Office Storage

Stylish and functional home office storage ideas will keep your space neat and tidy.



### Lateral Filing Cabinet 3 Drawers

Size: 1035H x 900W x 400D



### Open Shelf with 1/2 Shelf

Size: 900/1220H x 900W x 400D



### **Capacitive** Office Storage

Organised and versatile you'll have plenty of room for all of those big ideas.



### Almirah with Sliding Door with 1/2 Shelf

Size: 900/1220H x 900W x 400D

### Latera Filing Cab