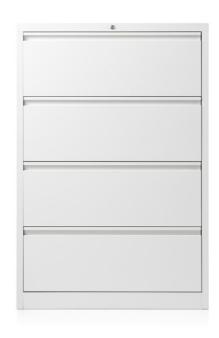

# Lateral Filing Cabinet 3 Drawers

Size: 1035H x 900W x 400D



### Open Shelf with 1/2 Shelf

Size: 900/1220H x 900W x 400D



### **Capacitive** Office Storage

Organised and versatile you'll have plenty of room for all of those big ideas.



### Almirah with Sliding Door with 1/2 Shelf

Size: 900/1220H x 900W x 400D

### Latera Filing Cabinet, 3 Drawers & Storage Unit with Openable Shutter

Size: 1800H x 900W x 400D



### 3 Drawer Mobile Pedestal

Size: 700H x 450W x 500D







### Lateral Filing Cabine 3 Drawers

Size: 1035H x 900W x 400D

# Open Shelf with 1/2 Shelf

Size: 900 /1220H x 900W x 400D







Size: 900/1220H x 900W x 400D





### **Lateral Filing Cabine** 3 Drawers

Size: 1035H x 900W x 400D



### **Lateral Filing Cabinet** 2/4 Drawers

Size: 715/1340H x 900W x 400D







# Verticle Filing Cabine 4 Drawers

Size: 1335H x 465W x 620D

# Verticle Filing Cabinet 2 Drawers

Size: 725H x 465W x 620D



### **Personal** Locker

Brining up striking personal lockers which fits your space consistency.



### Staff Locker with Numeric Lock

Size: 1980H x 1150W x 400D





L & T Boltless Shelving

Size: 88" H x 45" W x 24" D





Mechanical Mobile Compactor (5 Bay Deep - 12 Rows)

Overall Dimensions: 2550H x 8650W x 4500D

Compactor Double Face Mobile Unit Size: 2550H x 900W x 750D

Compactor Single Face Fix Unit Size:  $2550H \times 900W \times 400D$ 





The diversity of our product range is the result of varying storage requirements in terms of its end application. The structure will vary depending on factors such as, the payload, volume, accessibility, grou