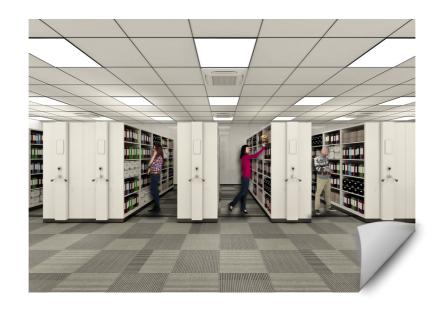

### Staff Locker with Numeric Lock

Size: 1980H x 1150W x 400D

L & T Boltless Shelving

Size: 88" H x 45" W x 24" D

Mechanical Mobile Compactor (5 Bay Deep - 12 Rows)

Overall Dimensions: 2550H x 8650W x 4500D

Compactor Double Face Mobile Unit Size: 2550H x 900W x 750D

Compactor Single Face Fix Unit Size:  $2550H \times 900W \times 400D$ 

The diversity of our product range is the result of varying storage requirements in terms of its end application. The structure will vary depending on factors such as, the payload, volume, accessibility, ground surface area, and vertical surface area available.