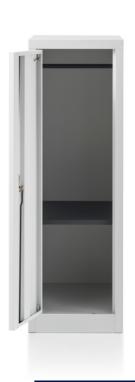

# STORAGE SOLUTIONS creating for beller life



### Almirah Sliding Door with 3/4 Shelf

Size: 1800/2000H x 900W x 400D

# Lateral Filing Cabinet 3 Drawers

Size: 1340H x 900W x 400D

# Open Shelf with 1/2 Shelf

Size: 900/1220H x 900W x 400D







### **Corporate** Office Storage

Professionally arranged storage solutions according to theme of your workspace.



### Almirah Sliding Door with 3/4 Shelf

Size: 1800/2000H x 900W x 400D

### Personal Locker with Hanger & Shelf

Size: 1200H x 350W x 450D

# Open Shelf with 3 /4 Shelf

Size: 1800/2000H x 900W x 400D







### **Lucrative** Office Storage

Stylish and functional home office storage ideas will keep your space neat and tidy.



### Lateral Filing Cabinet 3 Drawers

Size: 1035H x 900W x 400D



### Open Shelf with 1/2 Shelf

Size: 900/1220H x 900W x 400D



### **Capacitive** Office Storage

Organised and versatile you'll have plenty of room for all of those big ideas.



### Almirah with Sliding Door with 1/2 Shelf

Size: 900/1220H x 900W x 400D

### Latera Filing Cabinet, 3 Drawers & Storage Unit with Openable Shutter

Size: 1800H x 900W x 400D



### 3 Drawer Mobile Pedestal

Size: 700H x 450W x 500D







### Lateral Filing Cabine 3 Drawers

Size: 1035H x 900W x 400D

# Open Shelf with 1/2 Shelf

Size: 900 /1220H x 900W x 400D







Size: 900/1220H x 900W x 400D





### **Lateral Filin