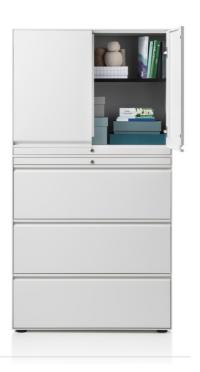

### Latera Filing Cabinet, 3 Drawers & Storage Unit with Openable Shutter

Size: 1800H x 900W x 400D

### **Lateral Filing Cabinet** 2/4 Drawers

Size: 715/1340H x 900W x 400D