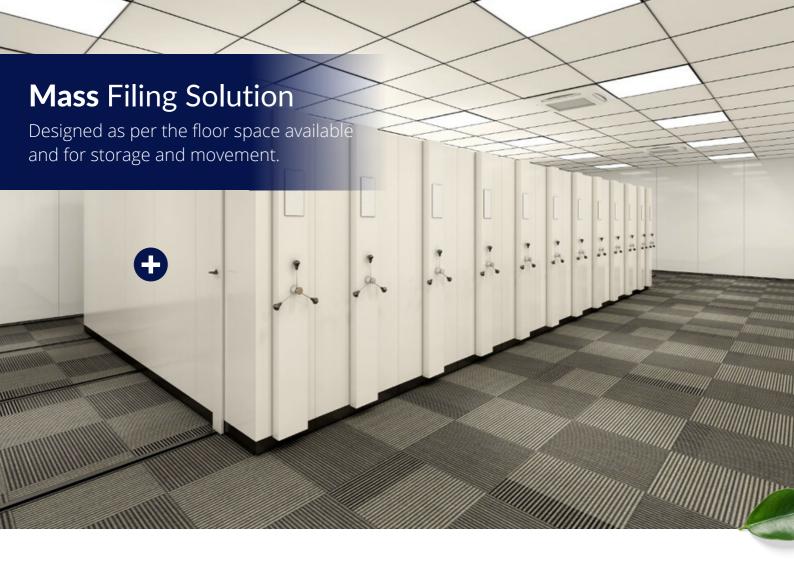

### Staff Locker with Numeric Lock

Size: 1980H x 1150W x 400D

L & T Boltless Shelving

Size: 88" H x 45" W x 24" D

Mechanical Mobile Compactor (5 Bay Deep - 12 Rows)

Overall Dimensions: 2550H x 8650W x 4500D

Compactor Double Face Mobile Unit Size: 2550H x 900W x 750D

Compactor Single Face Fix Unit Size:  $2550H \times 900W \times 400D$ 

The diversity of our product range is the result of varying storage requirements in terms of its end application. The structure will vary depending on factors such as, the payload, volume, accessibility, ground surface area, and vertical surface area available.