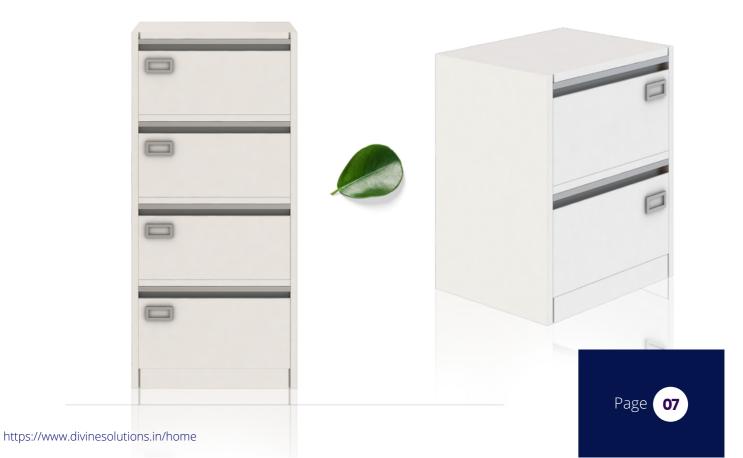

### Lateral Filing Cabinet 3 Drawers

Size: 1035H x 900W x 400D

### Lateral Filing Cabine 3 Drawers

Size: 1035H x 900W x 400D

### **Lateral Filing Cabine** 3 Drawers

Size: 1035H x 900W x 400D