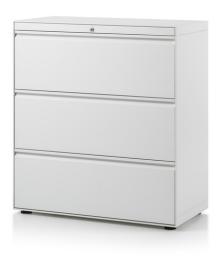

# Lateral Filing Cabinet 3 Drawers

Size: 1340H x 900W x 400D

### Lateral Filing Cabinet 3 Drawers

Size: 1035H x 900W x 400D

### Lateral Filing Cabine 3 Drawers

Size: 1035H x 900W x 400D

### **Lateral Filing Cabine** 3 Drawers

Size: 1035H x 900W x 400D

### **Lateral Filing Cabinet** 2/4 Drawers

Size: 715/1340H x 900W x 400D