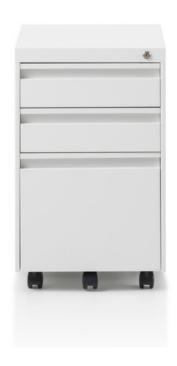

ing Door with 3/4 Shelf

Size: 1800/2000H x 900W x 400D

### Personal Locker with Hanger & Shelf

Size: 1200H x 350W x 450D

# Open Shelf with 3 /4 Shelf

Size: 1800/2000H x 900W x 400D







### **Lucrative** Office Storage

Stylish and functional home office storage ideas will keep your space neat and tidy.



### Lateral Filing Cabinet 3 Drawers

Size: 1035H x 900W x 400D



### Open Shelf with 1/2 Shelf

Size: 900/1220H x 900W x 400D



### **Capacitive** Office Storage

Organised and versatile you'll have plenty of room for all of those big ideas.



### Almirah with Sliding Door with 1/2 Shelf

Size: 900/1220H x 900W x 400D

### Latera Filing Cabinet, 3 Drawers & Storage Unit with Openable Shutter

Size: 1800H x 900W x 400D



### 3 Drawer Mobile Pedestal

Size: 700H x 450W x 500D







### Lateral Filing Cabine 3 Drawers

Size: 1035H x 900W x 400D

# Open Shelf with 1/2 Shelf

Size: 900 /1220H x 900W x 400D







Size: 900/1220H x 900W x 400D





### **Lateral Filing Cabine** 3 Drawers

Size: 1035H x 900W x 400D



### **Lateral Filing Cabinet** 2/4 Drawers

Size: 715/1340H x 900W x 400D







# Verticle Filing Cabine 4 Drawers

Size: 1335H x 465W x 620D

# Verticle Filing Cabinet 2 Drawers

Size: 725H x 465W x 620D



### **Personal** Locker

Brining up striking personal lockers which fits your space consistency.



### Staff Locker with Numeric Lock

Size: 1980H x 1150W x 400D





L & T Boltless Shelving

Size: 88" H x 45" W x 24" D





Mechanical Mobile Compactor (5 Bay Deep - 12 Rows)

Overall Dimensions: 2550H x 8650W x 4500D

Compactor Double Face Mobile