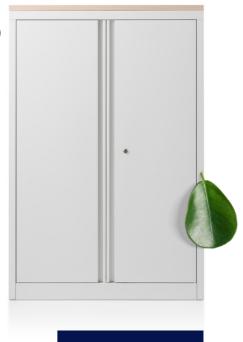

00H x 900W x 400D







### **Lucrative** Office Storage

Stylish and functional home office storage ideas will keep your space neat and tidy.



### Lateral Filing Cabinet 3 Drawers

Size: 1035H x 900W x 400D



### Open Shelf with 1/2 Shelf

Size: 900/1220H x 900W x 400D



### **Capacitive** Office Storage

Organised and versatile you'll have plenty of room for all of those big ideas.



### Almirah with Sliding Door with 1/2 Shelf

Size: 900/1220H x 900W x 400D

### Latera Filing Cabinet, 3 Drawers & Storage Unit with Openable Shutter

Size: 1800H x 900W x 400D



### 3 Drawer Mobile Pedestal

Size: 700H x 450W x 500D







### Lateral Filing Cabine 3 Drawers

Size: 1035H x 900W x 400D

# Open Shelf with 1/2 Shelf

Size: 900 /1220H x 900W x 400D







Size: 900/1220H x 900W x 400D





### **Lateral Filing Cabine** 3 Drawers

Size: 1035H x 900W x 400D



### **Lateral Filing Cabinet** 2/4 Drawers

Size: 715/1340H x 900W x 400D







# Verticle Filing Cabine 4 Drawers

Size: 1335H x 465W x 620D

# Verticle Filing Cabinet 2 Drawers

Size: 725H x 465W x 620D



### **Personal** Locker

Brining up striking personal lockers which fits your space consistency.



### Staff Locker with Numeric Lock

Size: 1980H x 1150W x 400D





L & T Boltless Shelving

Size: 88" H x 45" W x 24" D





Mechanical Mobile Compactor (5 Bay Deep - 12 Rows)

Overall Dimensions: 2550H x 8650W x 4500D

Compactor Double Face Mobile Unit Size: 2550H x 900W x 750D

Compactor Single Face Fix Unit Size:  $2550H \times 900W \times 400D$ 





The diversity of our product range is the result of varying