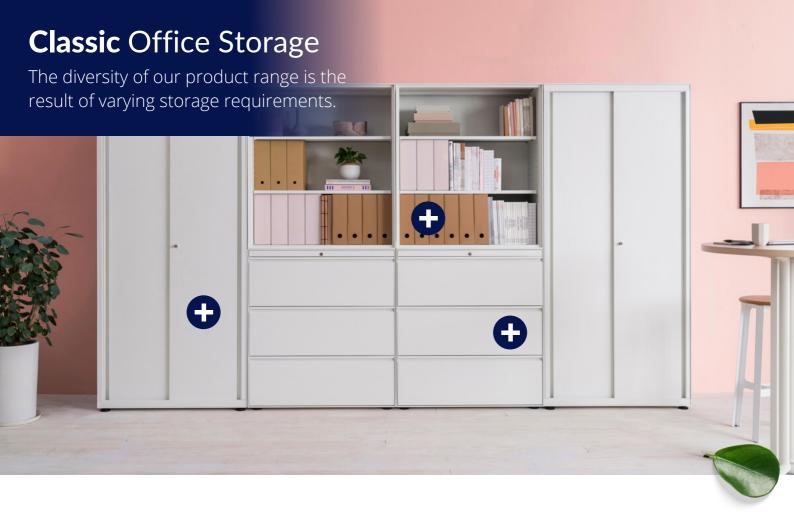

### **Corporate** Office Storage

Professionally arranged storage solutions according to theme of your workspace.

Compactor Double Face Mobile Unit Size: 2550H x 900W x 750D

Compactor Single Face Fix Unit Size:  $2550H \times 900W \times 400D$ 

The diversity of our product range is the result of varying storage requirements in terms of its end application. The structure will vary depending on factors such as, the payload, volume, accessibility, ground surface area, and vertical surface area available.