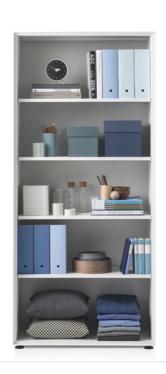

# Open Shelf with 1/2 Shelf

Size: 900/1220H x 900W x 400D

# Open Shelf with 3 /4 Shelf

Size: 1800/2000H x 900W x 400D

### Open Shelf with 1/2 Shelf

Size: 900/1220H x 900W x 400D

# Open Shelf with 1/2 Shelf

Size: 900 /1220H x 900W x 400D

Size: 900/1220H x 900W x 400D