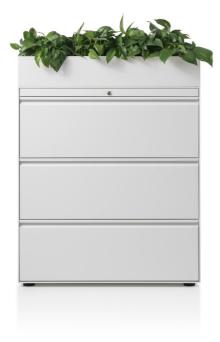

unctional home office storage ideas will keep your space neat and tidy.



### Lateral Filing Cabinet 3 Drawers

Size: 1035H x 900W x 400D



### Open Shelf with 1/2 Shelf

Size: 900/1220H x 900W x 400D



### **Capacitive** Office Storage

Organised and versatile you'll have plenty of room for all of those big ideas.



### Almirah with Sliding Door with 1/2 Shelf

Size: 900/1220H x 900W x 400D

### Latera Filing Cabinet, 3 Drawers & Storage Unit with Openable Shutter

Size: 1800H x 900W x 400D



### 3 Drawer Mobile Pedestal

Size: 700H x 450W x 500D







### Lateral Filing Cabine 3 Drawers

Size: 1035H x 900W x 400D

# Open Shelf with 1/2 Shelf

Size: 900 /1220H x 900W x 400D







Size: 900/1220H x 900W x 400D





### **Lateral Filing Cabine** 3 Drawers

Size: 1035H x 900W x 400D



### **Lateral Filing Cabinet** 2/4 Drawers

Size: 715/1340H x 900W x 400D







# Verticle Filing Cabine 4 Drawers

Size: 1335H x 465W x 620D

# Verticle Filing Cabinet 2 Drawers

Size: 725H x 465W x 620D



### **Personal** Locker

Brining up striking personal lockers which fits your space consistency.



### Staff Locker with Numeric Lock

Size: 1980H x 1150W x 400D





L & T Boltless Shelving

Size: 88" H x 45" W x 24" D





Mechanical Mobile Compactor (5 Bay Deep - 12 Rows)

Overall Dimensions: 2550H x 8650W x 4500D

Compactor Double Face Mobile Unit Size: 2550H x 900W x 750D

Compactor Single Face Fix Unit Size:  $2550H \times 900W \times 400D$ 





The diversity of our product range is the result of varying storage requirements in terms of its end application. The structure wil