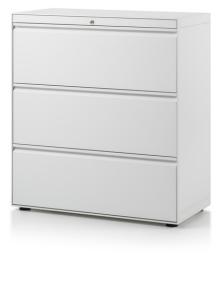

# Lateral Filing Cabinet 3 Drawers

Size: 1340H x 900W x 400D

### Lateral Filing Cabinet 3 Drawers

Size: 1035H x 900W x 400D

### Lateral Filing Cabine 3 Drawers

Size: 1035H x 900W x 400D

### **Lateral Filing Cabine** 3 Drawers

Size: 1035H x 900W x 400D

### **Lateral Filing Cabinet** 2/4 Drawers

Size: 715/1340H x 900W x 400D