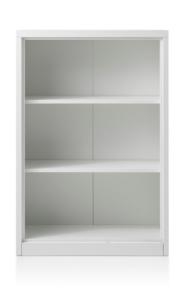

# Open Shelf with 1/2 Shelf

Size: 900/1220H x 900W x 400D

### Open Shelf with 1/2 Shelf

Size: 900/1220H x 900W x 400D

# Open Shelf with 1/2 Shelf

Size: 900 /1220H x 900W x 400D

Size: 900/1220H x 900W x 400D