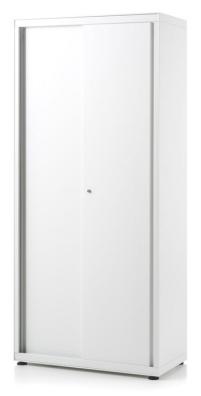

# STORAGE SOLUTIONS creating for beller life



### Almirah Sliding Door with 3/4 Shelf

Size: 1800/2000H x 900W x 400D

# Lateral Filing Cabinet 3 Drawers

Size: 1340H x 900W x 400D

# Open Shelf with 1/2 Shelf

Size: 900/1220H x 900W x 400D







### **Corporate** Office Storage

Professionally arranged storage solutions according to theme of your workspace.



### Almirah Sliding Door with 3/4 Shelf

Size: 1800/2000H x 900W x 400D

### Personal Locker with Hanger & Shelf

Size: 1200H x 350W x 450D

# Open Shelf with 3 /4 Shelf

Size: 1800/2000H x 900W x 400D







### **Lucrative** Office Storage

Stylish and functional home office storage ideas will keep your space neat and tidy.



### Lateral Filing Cabinet 3 Drawers

Size: 1035H x 900W x 400D



### Open Shelf with 1/2 Shelf

Size: 900/1220H x 900W x 400D



### **Capacitive** Office Storage

Organised and versatile you'll have plenty of room for all of those big ideas.



### Almirah with Sliding Door with 1/2 Shelf

Size: 900/1220H x 900W x 400D

### Latera Filing Cabinet, 3 Drawers & Storage Unit with Openable Shutter

Size: 1800H x 900W x 400D



### 3 Drawer Mobile Pedestal

Size: 700H x 450W x 500D







### Lateral Filing Cabine 3 Drawers

Size: 1035H x 900W x 400D

# Open Shelf with 1/2 Shelf

Size: 900 /1220H x 900W x 400D







Size: 900/1220H x 900W x 400D





### **Lateral F